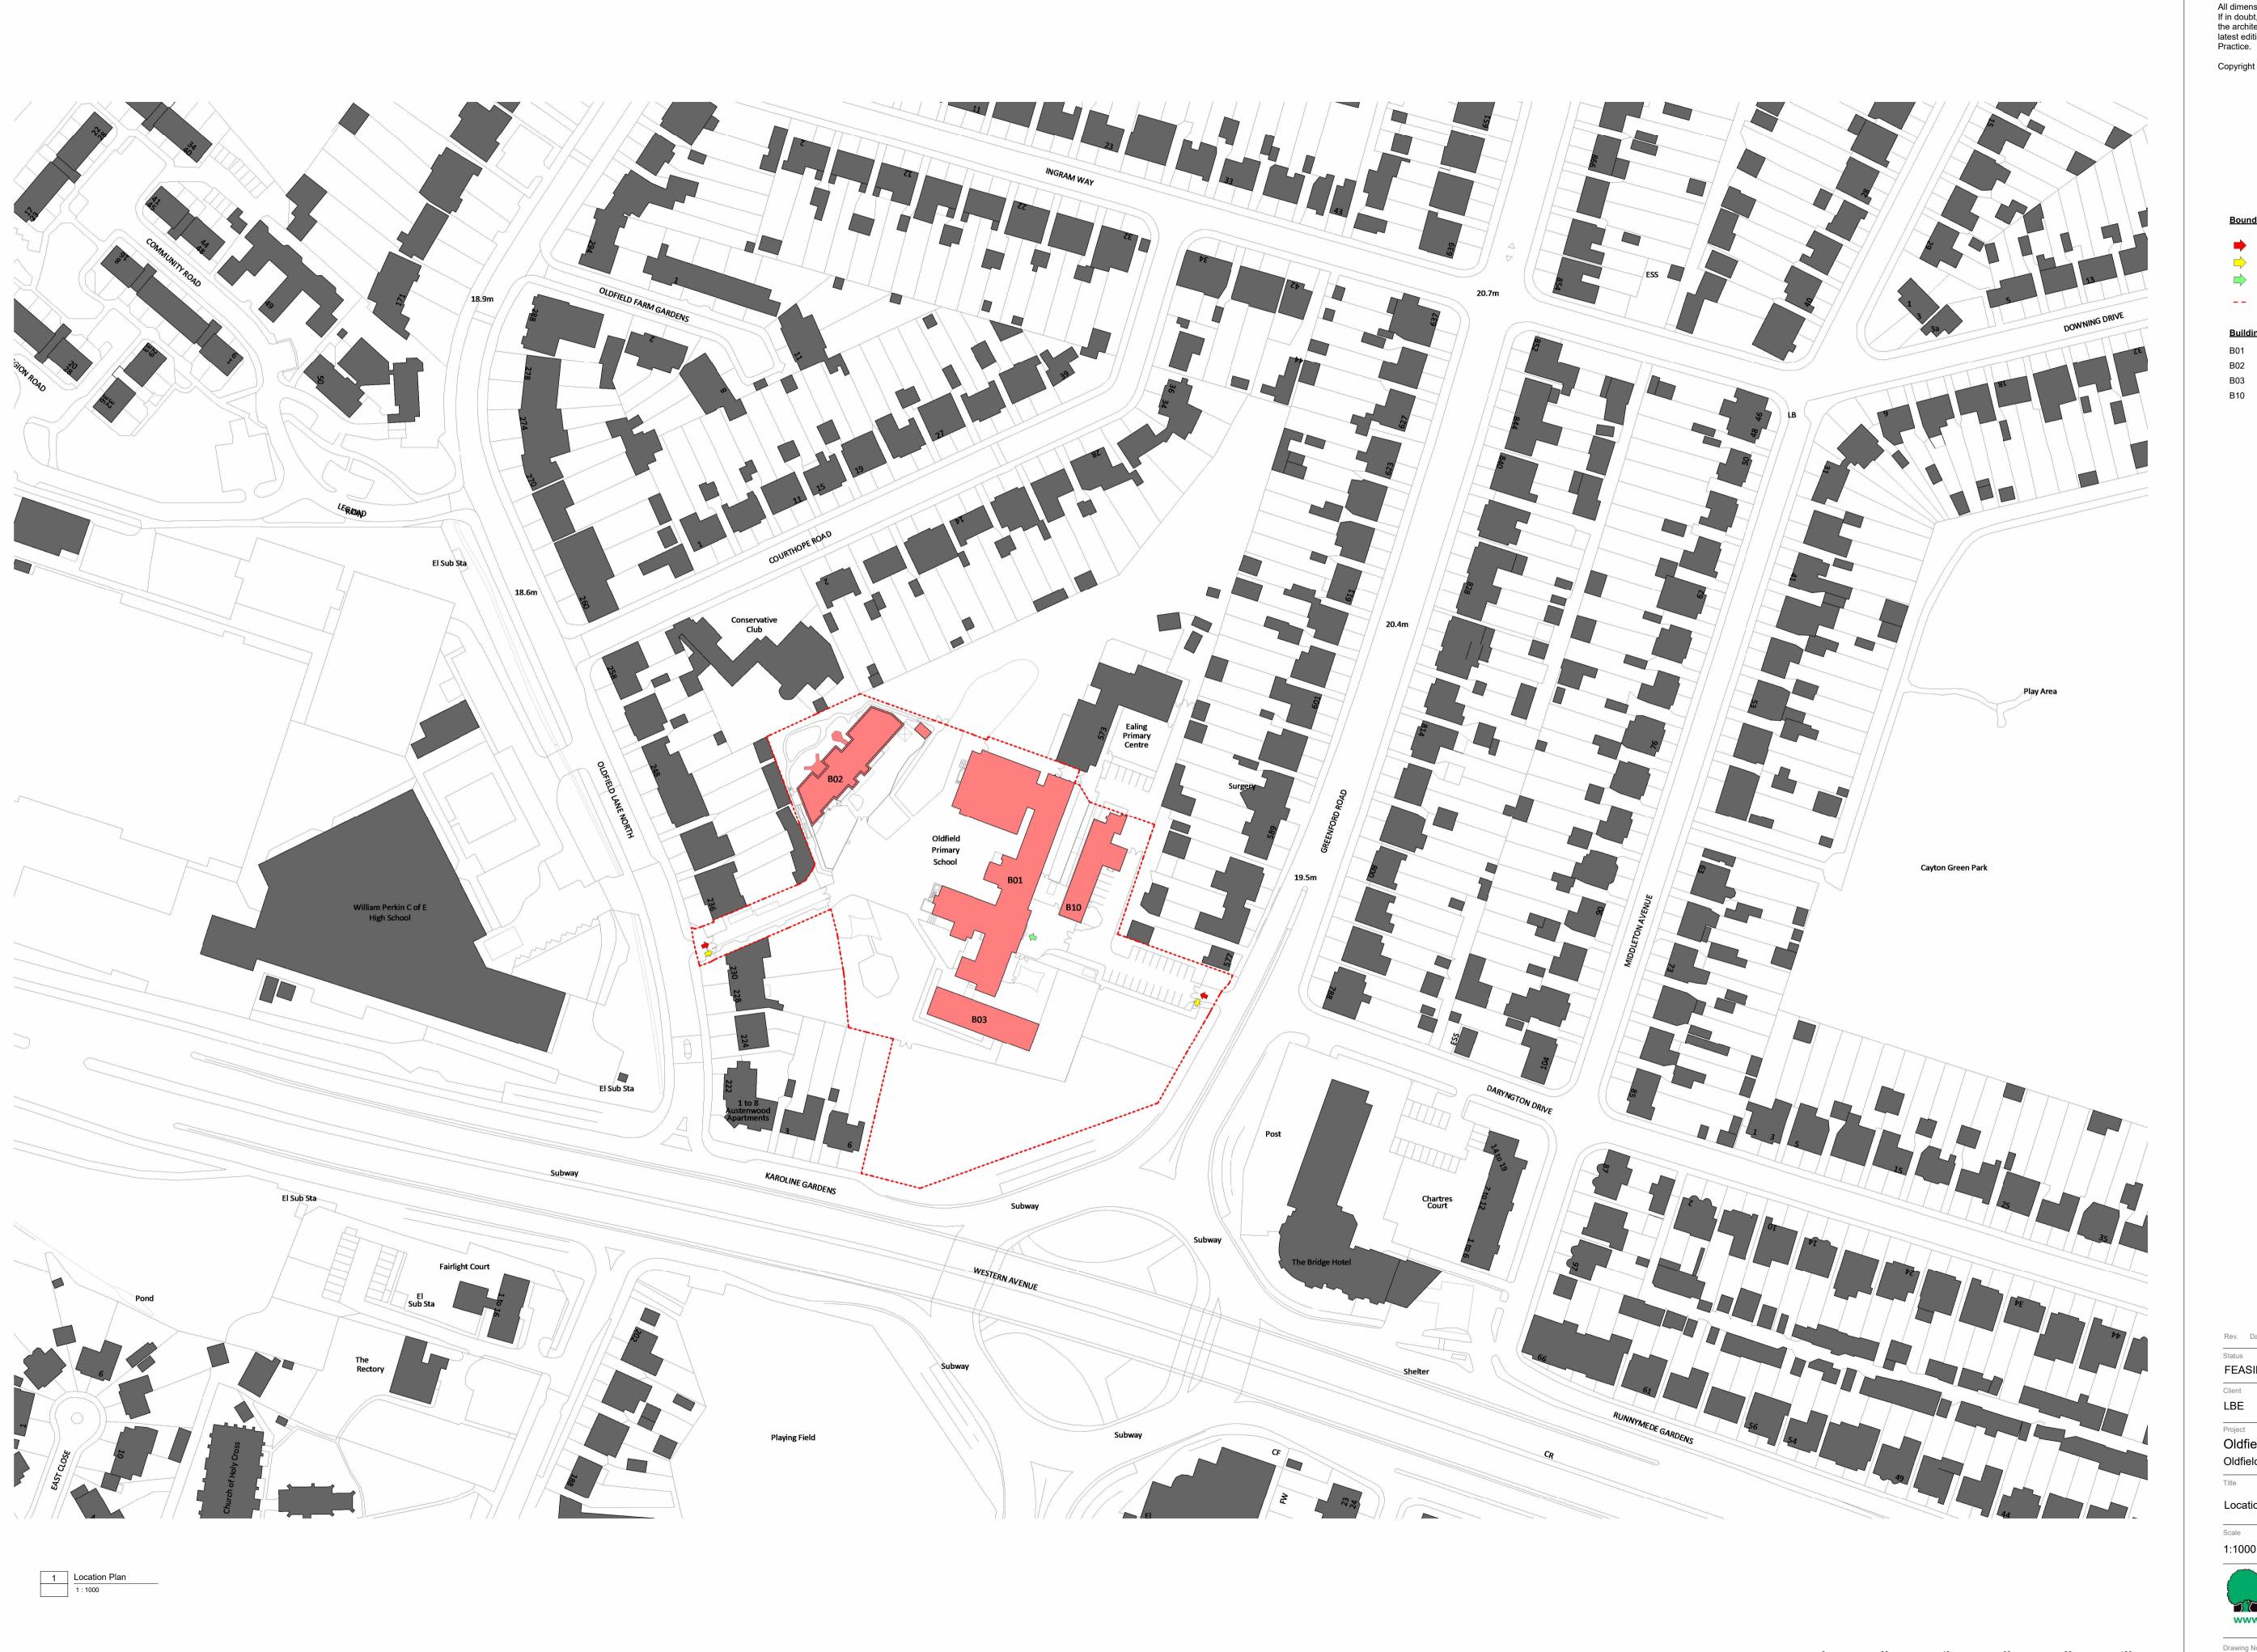

## Boundaries & Access Key

| -             | Vehicular Access  |
|---------------|-------------------|
| $\Rightarrow$ | Pedestrian Access |
|               | Building Entrance |
|               | School Boundary   |

## <u>Buildings Key</u>

| B01 | Main Building         |  |
|-----|-----------------------|--|
| B02 | Reception and Nursery |  |
| B03 | KS1 Building          |  |
| B10 | Dinning and Kitchen   |  |

| Rev. Date                              | Comments           |            |                                                                                                                        | Issued by |  |
|----------------------------------------|--------------------|------------|------------------------------------------------------------------------------------------------------------------------|-----------|--|
| Status                                 |                    |            |                                                                                                                        |           |  |
| FEASIBILI                              | TY REPC            | RT         |                                                                                                                        |           |  |
| Client                                 |                    |            |                                                                                                                        |           |  |
| LBE                                    |                    |            |                                                                                                                        |           |  |
| Project                                |                    |            |                                                                                                                        |           |  |
| Oldfield PS - Site Works               |                    |            |                                                                                                                        |           |  |
| Oldfield Lane North, Greenford UB6 8PR |                    |            |                                                                                                                        |           |  |
| Title                                  |                    |            |                                                                                                                        |           |  |
| Location P                             | lan                |            |                                                                                                                        |           |  |
| Scale                                  | Size               | Date       | Drawn                                                                                                                  | Checked   |  |
| 1:1000                                 | A1                 | 05.01.2023 | JH                                                                                                                     | JC        |  |
| WWW.eal                                | aling<br>ing.gov.u |            | Ealing Council<br>Perceval House<br>14-16 Uxbridge Road<br>London W5 2HL<br>t +44 (0)208 825 5000<br>www.ealing.gov.uk |           |  |
| Drawing No.                            |                    |            |                                                                                                                        | Rev.      |  |

EC1523-LBE-00-00-DR-A-L000